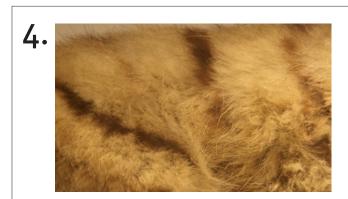

## Animal Detectives II

## **INSTRUCTIONS**

By looking closely, we can identify animals by small parts of their bodies. Can you figure out what animals are pictured? Be specific. Identify the type of animal shown, for example, is it a make or tiger shark?

## Go to the Great Mammal Hall...



This is a:

One detail that helped me decide:



This is a:

One detail that helped me decide:



This is a:

One detail that helped me decide:



This is a:

One detail that helped me decide:

## **Animal Detectives II**

5.

This is a:

One detail that helped me decide:



This is a:

One detail that helped me decide:



This is a:

One detail that helped me decide:



This is a:

One detail that helped me decide: