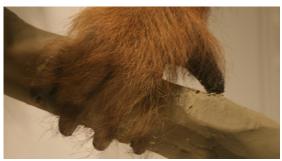

## Begin in the South American Animals Gallery:

1.

This is a:

One detail that helped me decide:

2.

This is a:

One detail that helped me decide: