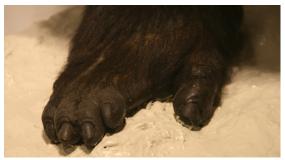

## Begin in the South American Animals Gallery:

1.

This is a:

One detail that helped me decide:

2.

This is a:

One detail that helped me decide: