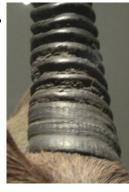

## Now, go into the Indo-Asian Animal Gallery

3.

This is a:

One detail that helped me decide:

4.

This is a:

One detail that helped me decide: